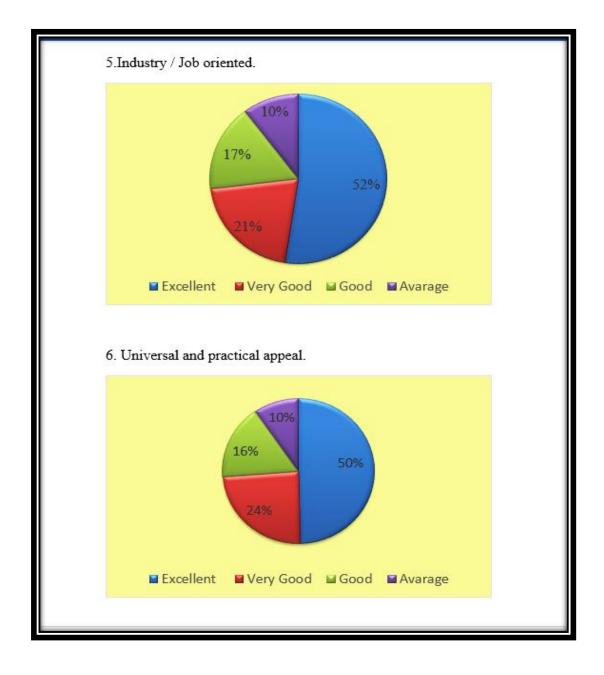

#### Student Feedback About Curriculum 2018-19

Name of Student:

Class / Year:

 $Tick(\sqrt{})$  the appropriate option.

Grade: A: Excellent(4) B: Very Good (3) C: Good (2) D: Average(1)

| Sr.<br>No | Questioner                                                                                 | A      | В | С | D |
|-----------|--------------------------------------------------------------------------------------------|--------|---|---|---|
| No        |                                                                                            |        |   |   |   |
| 1         | Course Content                                                                             |        |   |   |   |
| 2         | Applicability in the Employability                                                         |        |   |   |   |
| 3         | Practical content in the curriculum                                                        |        |   |   |   |
| 4         | Enhancement of knowledge, soft skill ect                                                   |        |   |   |   |
| 5         | Industry/Job oriented                                                                      |        |   |   |   |
| 6         | Universal and practical appeal                                                             |        |   |   |   |
| 7         | Stimulating Interest in subject                                                            |        |   |   |   |
| 8         | Helpful In Solving difficulties                                                            |        |   |   |   |
|           |                                                                                            |        |   |   |   |
| 9         | Use of appropriate teaching technique to enhance learning<br>Frequent Revision of Syllabus |        |   |   |   |
| 10        | Frequent Revision of Syllabus                                                              | $\top$ |   |   |   |

| Sr.No | Particular                                                | Average Grade<br>point |
|-------|-----------------------------------------------------------|------------------------|
| 1     | Course Content                                            | 3.52                   |
| 2     | Applicability in the Employability                        | 3.32                   |
| 3     | Practical content in the curriculum                       | 3.50                   |
| 4     | Enhancement of knowledge, soft skill ect                  | 3.45                   |
| 5     | Industry/Job oriented                                     | 3.15                   |
| 6     | Universal and practical appeal                            | 3.26                   |
| 7     | Stimulating Interest in subject                           | 3.30                   |
| 8     | Helpful In Solving difficulties                           | 3.29                   |
| 9     | Use of appropriate teaching technique to enhance learning | 3.65                   |