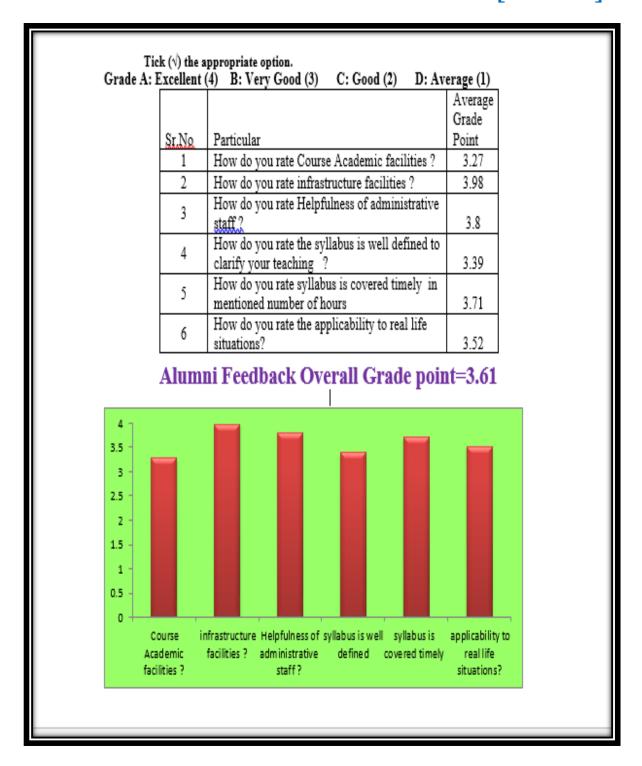

## Analysis of **Employer's Feedback about Curriculum** [2018-19]

# Cumulative analysis of Employer's Feedback

### CUMULATIVE ANALYSIS OF EMPLOYER'S FEEDBACK ABOUT CURRICULUM [2018-19]