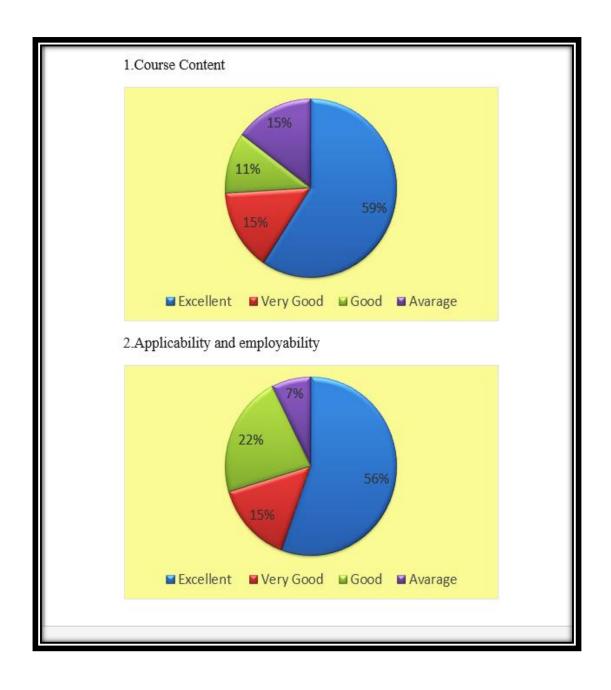

# Analysis of Feedback Forms

# Cumulative analysis of Student's Feedback

## CUMULATIVE ANALYSIS OF STUDENT'S FEEDBACK ABOUTCURRICULUM [2018-19]

Student's Feedback about Curriculum [2018-19]

Tick  $(\checkmark)$  the appropriate option.

Grade A: Excellent(4) B: Very Good (3) C: Good(2) D: Average(1)

| Sr.No | Particular                                                | Average Grade<br>point |
|-------|-----------------------------------------------------------|------------------------|
| 1     | Course Content                                            | 3.52                   |
| 2     | Applicability in the Employability                        | 3.32                   |
| 3     | Practical content in the curriculum                       | 3.50                   |
| 4     | Enhancement of knowledge, soft skill ect                  | 3.45                   |
| 5     | Industry/Job oriented                                     | 3.15                   |
| 6     | Universal and practical appeal                            | 3.26                   |
| 7     | Stimulating Interest in subject                           | 3.30                   |
| 8     | Helpful In Solving difficulties                           | 3.29                   |
| 9     | Use of appropriate teaching technique to enhance learning | 3.65                   |

Overall Grade point = 3.38