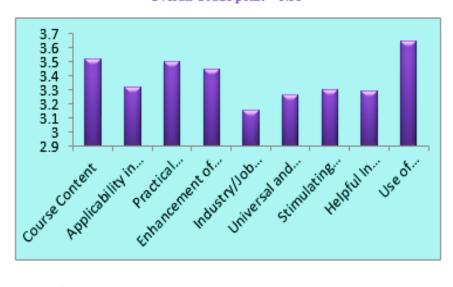

| Sr.No | Particular                                                | Average Grade<br>point |
|-------|-----------------------------------------------------------|------------------------|
| 1     | Course Content                                            | 3.52                   |
| 2     | Applicability in the Employability                        | 3.32                   |
| 3     | Practical content in the curriculum                       | 3.50                   |
| 4     | Enhancement of knowledge, soft skill ect                  | 3.45                   |
| 5     | Industry/Job oriented                                     | 3.15                   |
| 6     | Universal and practical appeal                            | 3.26                   |
| 7     | Stimulating Interest in subject                           | 3.30                   |
| 8     | Helpful In Solving difficulties                           | 3.29                   |
| 9     | Use of appropriate teaching technique to enhance learning | 3.65                   |

Overall Grade point = 3.38