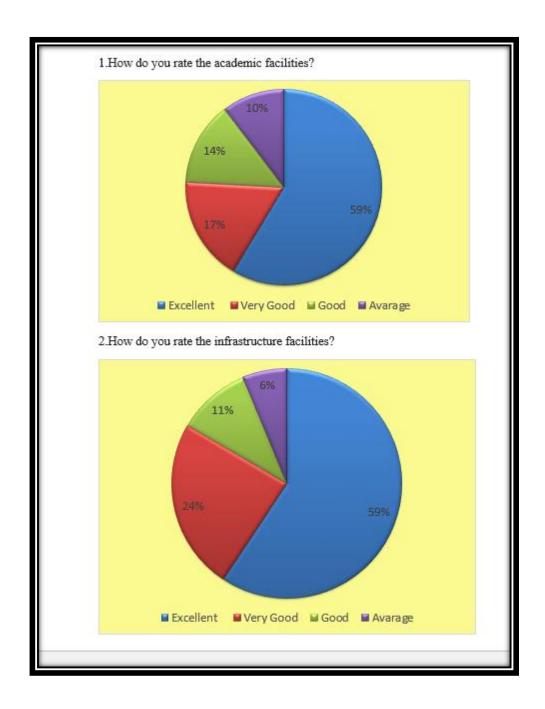

| Sr.No | Particular                                                | Average Grade<br>point |
|-------|-----------------------------------------------------------|------------------------|
| 1     | Course Content                                            | 3.52                   |
| 2     | Applicability in the Employability                        | 3.32                   |
| 3     | Practical content in the curriculum                       | 3.50                   |
| 4     | Enhancement of knowledge, soft skill ect                  | 3.45                   |
| 5     | Industry/Job oriented                                     | 3.15                   |
| 6     | Universal and practical appeal                            | 3.26                   |
| 7     | Stimulating Interest in subject                           | 3.30                   |
| 8     | Helpful In Solving difficulties                           | 3.29                   |
| 9     | Use of appropriate teaching technique to enhance learning | 3.65                   |

Overall Grade point = 3.38