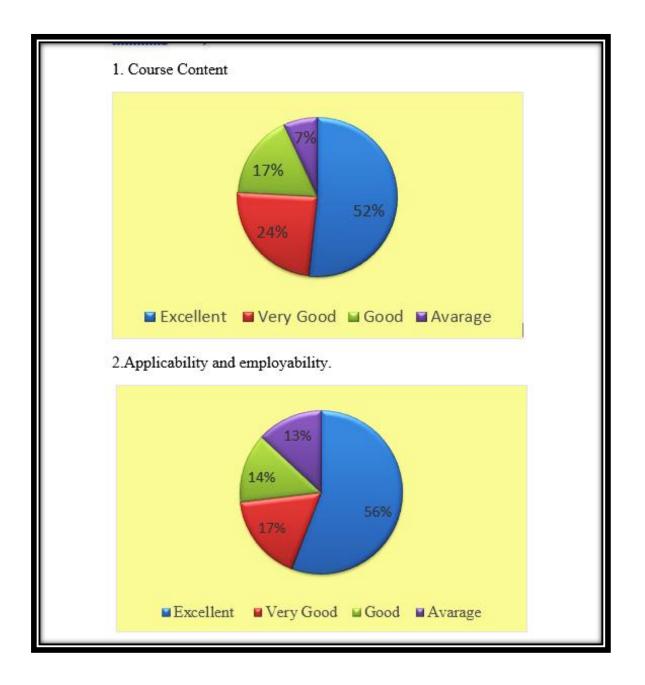

| Sr.No | Particular                                                | Average Grade<br>point |
|-------|-----------------------------------------------------------|------------------------|
| 1     | Course Content                                            | 3.52                   |
| 2     | Applicability in the Employability                        | 3.32                   |
| 3     | Practical content in the curriculum                       | 3.50                   |
| 4     | Enhancement of knowledge, soft skill ect                  | 3.45                   |
| 5     | Industry/Job oriented                                     | 3.15                   |
| 6     | Universal and practical appeal                            | 3.26                   |
| 7     | Stimulating Interest in subject                           | 3.30                   |
| 8     | Helpful In Solving difficulties                           | 3.29                   |
| 9     | Use of appropriate teaching technique to enhance learning | 3.65                   |