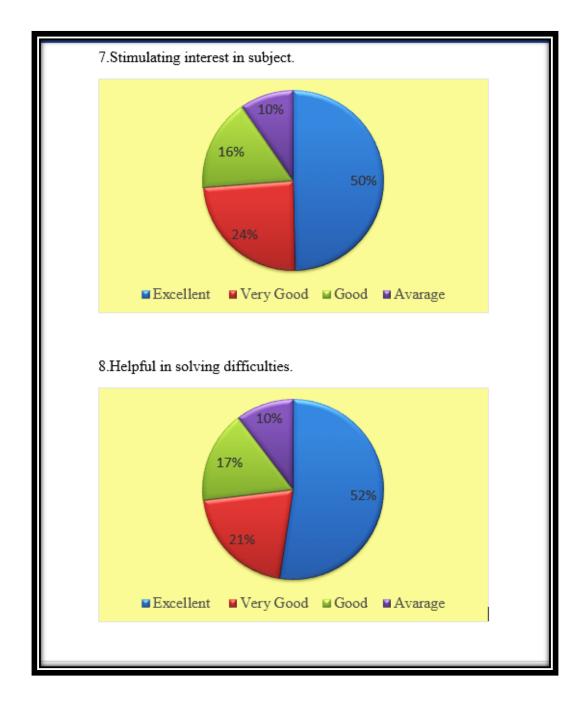

#### Student Feedback About Curriculum 2018-19

Name of Student:

Class / Year:

 $Tick(\sqrt{})$  the appropriate option.

Grade: A: Excellent(4) B: Very Good (3) C: Good (2) D: Average(1)

| Sr.<br>No | Questioner                                                                                 | A      | В | С | D |
|-----------|--------------------------------------------------------------------------------------------|--------|---|---|---|
| No        |                                                                                            |        |   |   |   |
| 1         | Course Content                                                                             |        |   |   |   |
| 2         | Applicability in the Employability                                                         |        |   |   |   |
| 3         | Practical content in the curriculum                                                        |        |   |   |   |
| 4         | Enhancement of knowledge, soft skill ect                                                   |        |   |   |   |
| 5         | Industry/Job oriented                                                                      |        |   |   |   |
| 6         | Universal and practical appeal                                                             |        |   |   |   |
| 7         | Stimulating Interest in subject                                                            |        |   |   |   |
| 8         | Helpful In Solving difficulties                                                            |        |   |   |   |
|           |                                                                                            |        |   |   |   |
| 9         | Use of appropriate teaching technique to enhance learning<br>Frequent Revision of Syllabus |        |   |   |   |
| 10        | Frequent Revision of Syllabus                                                              | $\top$ |   |   |   |

| Sr.No | Particular                                                | Average Grade<br>point |
|-------|-----------------------------------------------------------|------------------------|
| 1     | Course Content                                            | 3.52                   |
| 2     | Applicability in the Employability                        | 3.32                   |
| 3     | Practical content in the curriculum                       | 3.50                   |
| 4     | Enhancement of knowledge, soft skill ect                  | 3.45                   |
| 5     | Industry/Job oriented                                     | 3.15                   |
| 6     | Universal and practical appeal                            | 3.26                   |
| 7     | Stimulating Interest in subject                           | 3.30                   |
| 8     | Helpful In Solving difficulties                           | 3.29                   |
| 9     | Use of appropriate teaching technique to enhance learning | 3.65                   |