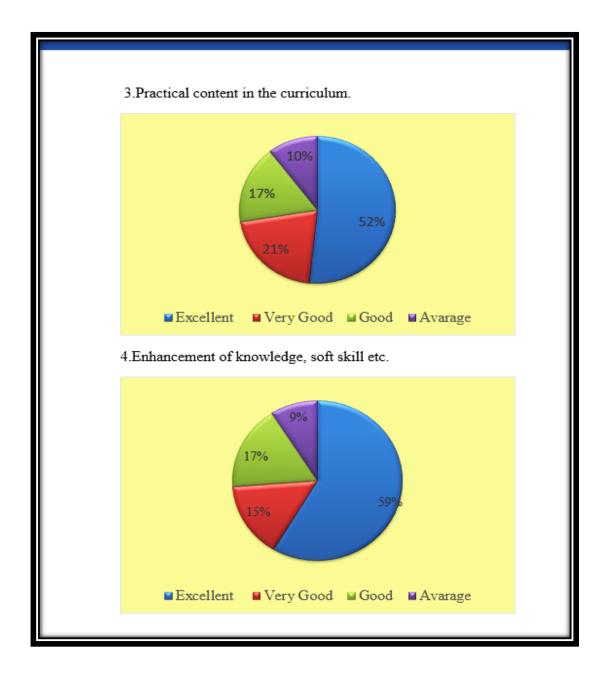

| Sr.No | Particular                                                | Average Grade<br>point |
|-------|-----------------------------------------------------------|------------------------|
| 1     | Course Content                                            | 3.52                   |
| 2     | Applicability in the Employability                        | 3.32                   |
| 3     | Practical content in the curriculum                       | 3.50                   |
| 4     | Enhancement of knowledge, soft skill ect                  | 3.45                   |
| 5     | Industry/Job oriented                                     | 3.15                   |
| 6     | Universal and practical appeal                            | 3.26                   |
| 7     | Stimulating Interest in subject                           | 3.30                   |
| 8     | Helpful In Solving difficulties                           | 3.29                   |
| 9     | Use of appropriate teaching technique to enhance learning | 3.65                   |