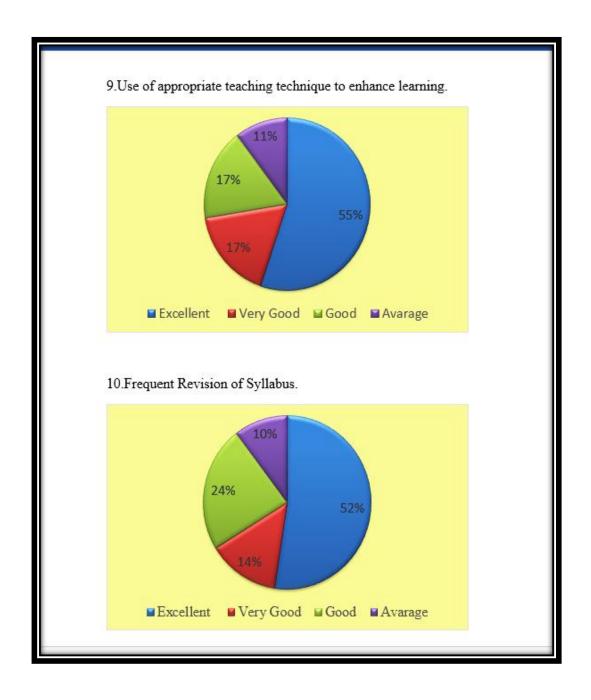

#### Student Feedback About Curriculum 2018-19

Name of Student:

Class / Year:

 $Tick(\sqrt{})$  the appropriate option.

Grade: A: Excellent(4) B: Very Good (3) C: Good (2) D: Average(1)

| Sr.<br>No | Questioner                                                                                 | A      | В | С | D |
|-----------|--------------------------------------------------------------------------------------------|--------|---|---|---|
| No        |                                                                                            |        |   |   |   |
| 1         | Course Content                                                                             |        |   |   |   |
| 2         | Applicability in the Employability                                                         |        |   |   |   |
| 3         | Practical content in the curriculum                                                        |        |   |   |   |
| 4         | Enhancement of knowledge, soft skill ect                                                   |        |   |   |   |
| 5         | Industry/Job oriented                                                                      |        |   |   |   |
| 6         | Universal and practical appeal                                                             |        |   |   |   |
| 7         | Stimulating Interest in subject                                                            |        |   |   |   |
| 8         | Helpful In Solving difficulties                                                            |        |   |   |   |
|           |                                                                                            |        |   |   |   |
| 9         | Use of appropriate teaching technique to enhance learning<br>Frequent Revision of Syllabus |        |   |   |   |
| 10        | Frequent Revision of Syllabus                                                              | $\top$ |   |   |   |

| Sr.No | Particular                                                | Average Grade<br>point |
|-------|-----------------------------------------------------------|------------------------|
| 1     | Course Content                                            | 3.52                   |
| 2     | Applicability in the Employability                        | 3.32                   |
| 3     | Practical content in the curriculum                       | 3.50                   |
| 4     | Enhancement of knowledge, soft skill ect                  | 3.45                   |
| 5     | Industry/Job oriented                                     | 3.15                   |
| 6     | Universal and practical appeal                            | 3.26                   |
| 7     | Stimulating Interest in subject                           | 3.30                   |
| 8     | Helpful In Solving difficulties                           | 3.29                   |
| 9     | Use of appropriate teaching technique to enhance learning | 3.65                   |