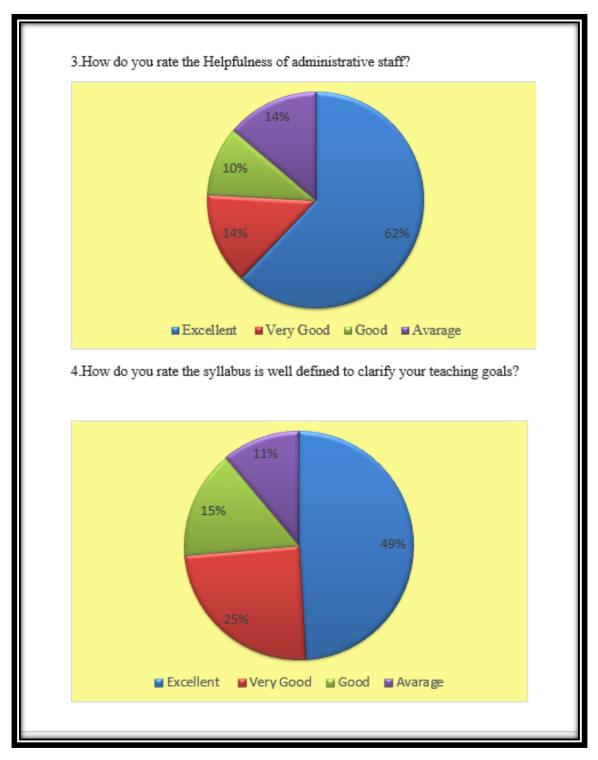

| Sr.No | Particular                                                | Average Grade<br>point |
|-------|-----------------------------------------------------------|------------------------|
| 1     | Course Content                                            | 3.52                   |
| 2     | Applicability in the Employability                        | 3.32                   |
| 3     | Practical content in the curriculum                       | 3.50                   |
| 4     | Enhancement of knowledge, soft skill ect                  | 3.45                   |
| 5     | Industry/Job oriented                                     | 3.15                   |
| 6     | Universal and practical appeal                            | 3.26                   |
| 7     | Stimulating Interest in subject                           | 3.30                   |
| 8     | Helpful In Solving difficulties                           | 3.29                   |
| 9     | Use of appropriate teaching technique to enhance learning | 3.65                   |

Overall Grade point = 3.38