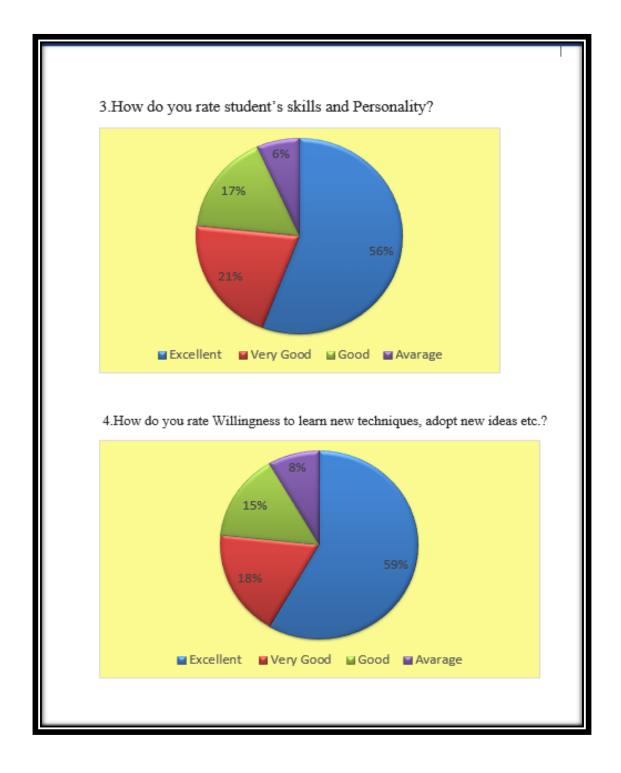

| Sr.No | Particular                                                | Average Grade<br>point |
|-------|-----------------------------------------------------------|------------------------|
| 1     | Course Content                                            | 3.52                   |
| 2     | Applicability in the Employability                        | 3.32                   |
| 3     | Practical content in the curriculum                       | 3.50                   |
| 4     | Enhancement of knowledge, soft skill ect                  | 3.45                   |
| 5     | Industry/Job oriented                                     | 3.15                   |
| 6     | Universal and practical appeal                            | 3.26                   |
| 7     | Stimulating Interest in subject                           | 3.30                   |
| 8     | Helpful In Solving difficulties                           | 3.29                   |
| 9     | Use of appropriate teaching technique to enhance learning | 3.65                   |

Overall Grade point = 3.38