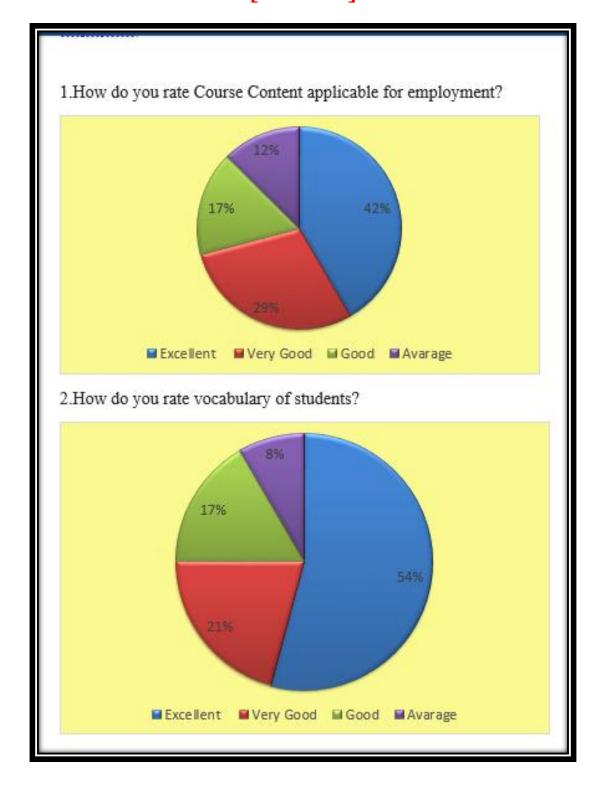

# Analysis of Feedback Forms

# STAKEHOLDER: TEACHER'S

## Sample Feedback Form

## Sample Feedback Form Of Teachers' About Curriculum[2018-19]

|                | Feedback Questioners                                                                                                                                |           |
|----------------|-----------------------------------------------------------------------------------------------------------------------------------------------------|-----------|
|                | Pune District Education Association's                                                                                                               |           |
|                | Annasaheb Magar Mahavidyalaya, Hadapsar, Pune -411028                                                                                               |           |
|                |                                                                                                                                                     |           |
|                | Teacher's Feedback About Curriculum 2018-1                                                                                                          | <u>.9</u> |
| Name o         | of Teacher.;                                                                                                                                        |           |
| Stream:        | : Department:                                                                                                                                       |           |
| Sr. No 1 2 3 4 | Questioner A B C D  Course Content  Applicability and employability  Practical content in the curriculum  Enhancement of Knowledge, soft skill etc. |           |
|                | Suggestion If Any                                                                                                                                   |           |
|                | ther Suggestions (Marathi/Hindi/English:                                                                                                            |           |

# Filled Feedback Forms