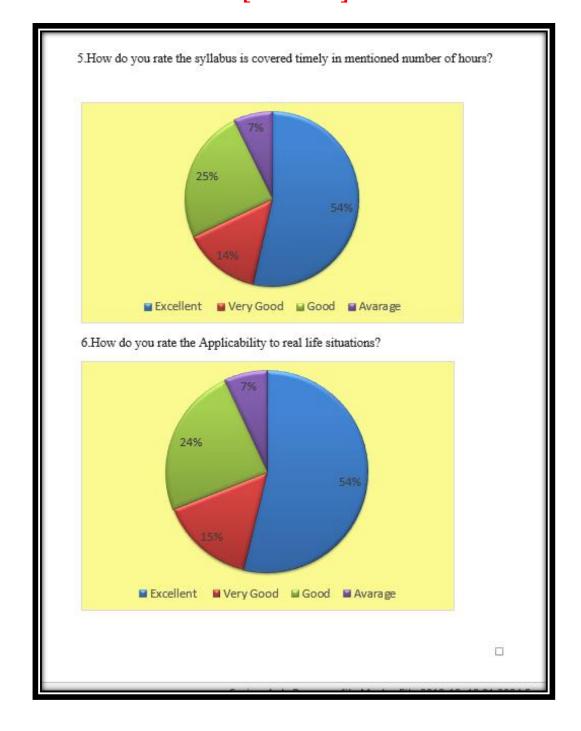

| Sr.No | Particular                                                | Average Grade<br>point |
|-------|-----------------------------------------------------------|------------------------|
| 1     | Course Content                                            | 3.52                   |
| 2     | Applicability in the Employability                        | 3.32                   |
| 3     | Practical content in the curriculum                       | 3.50                   |
| 4     | Enhancement of knowledge, soft skill ect                  | 3.45                   |
| 5     | Industry/Job oriented                                     | 3.15                   |
| 6     | Universal and practical appeal                            | 3.26                   |
| 7     | Stimulating Interest in subject                           | 3.30                   |
| 8     | Helpful In Solving difficulties                           | 3.29                   |
| 9     | Use of appropriate teaching technique to enhance learning | 3.65                   |

Overall Grade point = 3.38