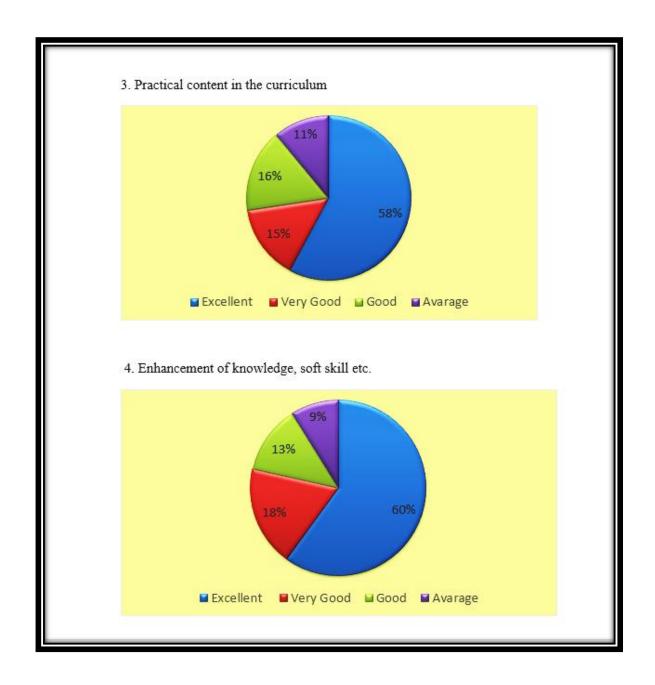

# Analysis of Feedback Forms

# Cumulative analysis of Student's Feedback

## CUMULATIVE ANALYSIS OF STUDENT'S FEEDBACK ABOUTCURRICULUM [2018-19]

Student's Feedback about Curriculum [2018-19]

Tick  $(\checkmark)$  the appropriate option.

Grade A: Excellent(4) B: Very Good (3) C: Good(2) D: Average(1)

| Sr.No | Particular                                                | Average Grade<br>point |
|-------|-----------------------------------------------------------|------------------------|
| 1     | Course Content                                            | 3.52                   |
| 2     | Applicability in the Employability                        | 3.32                   |
| 3     | Practical content in the curriculum                       | 3.50                   |
| 4     | Enhancement of knowledge, soft skill ect                  | 3.45                   |
| 5     | Industry/Job oriented                                     | 3.15                   |
| 6     | Universal and practical appeal                            | 3.26                   |
| 7     | Stimulating Interest in subject                           | 3.30                   |
| 8     | Helpful In Solving difficulties                           | 3.29                   |
| 9     | Use of appropriate teaching technique to enhance learning | 3.65                   |

Overall Grade point = 3.38