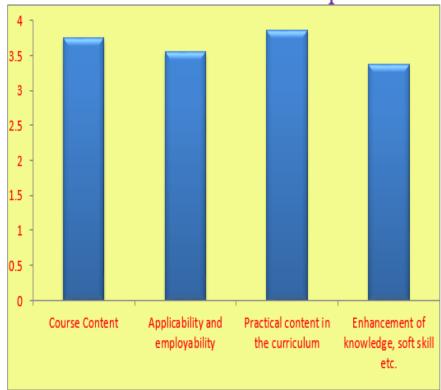

# Analysis of Feedback Forms

# Cumulative analysis of Student's Feedback

## CUMULATIVE ANALYSIS OF STUDENT'S FEEDBACK ABOUTCURRICULUM [2018-19]

Student's Feedback about Curriculum [2018-19]

Tick  $(\checkmark)$  the appropriate option.

Grade A: Excellent(4) B: Very Good (3) C: Good(2) D: Average(1)

| Sr.No | Particular                                                | Average Grade<br>point |
|-------|-----------------------------------------------------------|------------------------|
| 1     | Course Content                                            | 3.52                   |
| 2     | Applicability in the Employability                        | 3.32                   |
| 3     | Practical content in the curriculum                       | 3.50                   |
| 4     | Enhancement of knowledge, soft skill ect                  | 3.45                   |
| 5     | Industry/Job oriented                                     | 3.15                   |
| 6     | Universal and practical appeal                            | 3.26                   |
| 7     | Stimulating Interest in subject                           | 3.30                   |
| 8     | Helpful In Solving difficulties                           | 3.29                   |
| 9     | Use of appropriate teaching technique to enhance learning | 3.65                   |

Overall Grade point = 3.38